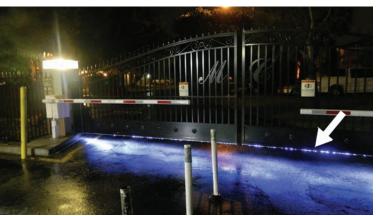

# **SWING GATE LIGHT KIT**

The Swing Gate Kit wires into all common swing gate operators. Our patented LED Controller detects the open and close signals from the gate operator and responds by changing the lights. Industrial grade LEDs are solid red when the gate is fully closed, flashing red when in motion, and solid green when fully open. LEDs can flash amber prior to closing to notify drivers of impending (timed) gate closure.

Increase gate visibility for drivers, bicyclists and pedestrians, especially at night!

| ITEM CODE         | LENGTH | LEDs | TRACKs (2.5') |
|-------------------|--------|------|---------------|
| SWINGGATEKIT5     | 5'     | 1    | 2             |
| SWINGGATEKIT5DBL  | 5'     | 2    | 4             |
| SWINGGATEKIT10    | 10'    | 1    | 4             |
| SWINGGATEKIT10DBL | 10'    | 2    | 8             |
| SWINGGATEKIT15    | 15'    | 1    | 6             |
| SWINGGATEKIT15DBL | 15'    | 2    | 12            |
| SWINGGATEKIT20    | 20'    | 1    | 8             |
| SWINGGATEKIT20DBL | 20'    | 2    | 16            |