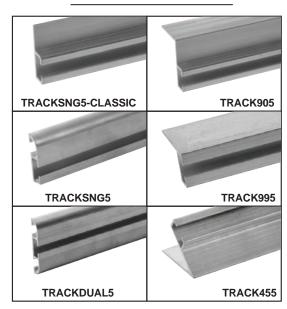

ure.

Increase gate visibility for drivers, bicyclists and pedestrians, especially at night!

| ITEM CODE         | LENGTH | LEDs | TRACKs (2.5') |
|-------------------|--------|------|---------------|
| SWINGGATEKIT5     | 5'     | 1    | 2             |
| SWINGGATEKIT5DBL  | 5'     | 2    | 4             |
| SWINGGATEKIT10    | 10'    | 1    | 4             |
| SWINGGATEKIT10DBL | 10'    | 2    | 8             |
| SWINGGATEKIT15    | 15'    | 1    | 6             |
| SWINGGATEKIT15DBL | 15'    | 2    | 12            |
| SWINGGATEKIT20    | 20'    | 1    | 8             |
| SWINGGATEKIT20DBL | 20'    | 2    | 16            |

Rev 11/24

## Contact us for more info:



786.339.9840



Sales@GateArms.com

### Follow us on social media:











@gatearms

#### LED RETAINER TRACK OPTIONS