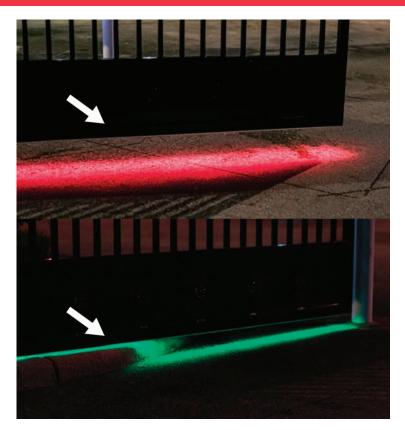

# **SWING GATE LIGHT KIT**

The Swing Gate Kit wires into all common swing gate operators. Our patented LED Controller detects the open and close signals from the gate operator and responds by changing the lights. Industrial grade LEDs are solid red when the gate is fully closed, flashing red when in motion, and solid green when fully open. LEDs can flash amber prior to closing to notify drivers of impending (timed) gate closure.