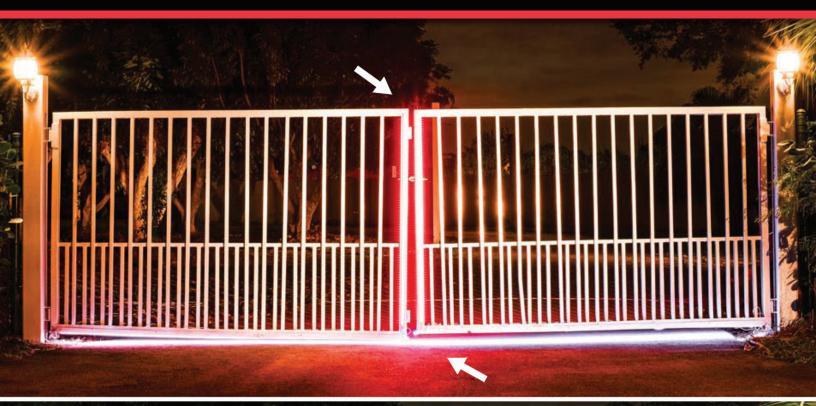

# **SWING GATE LIGHT KIT**

The Swing Gate Kit wires into all common swing gate operators. Our patented LED Controller detects the open and close signals from the gate operator and responds by changing the lights. Industrial grade LEDs are solid red when the gate is fully closed, flashing red when in motion, and solid green when fully open. LEDs can flash amber prior to closing to notify drivers of impending (timed) gate closure.

Increase gate visibility for drivers, bicyclists and pedestrians, especially at night!

| ITEM CODE         | LENGTH | LEDs | TRACKs (2.5') |
|-------------------|--------|------|---------------|
| SWINGGATEKIT5     | 5'     | 1    | 2             |
| SWINGGATEKIT5DBL  | 5'     | 2    | 4             |
| SWINGGATEKIT10    | 10'    | 1    | 4             |
| SWINGGATEKIT10DBL | 10'    | 2    | 8             |
| SWINGGATEKIT15    | 15'    | 1    | 6             |
| SWINGGATEKIT15DBL | 15'    | 2    | 12            |
| SWINGGATEKIT20    | 20'    | 1    | 8             |
| SWINGGATEKIT20DBL | 20'    | 2    | 16            |