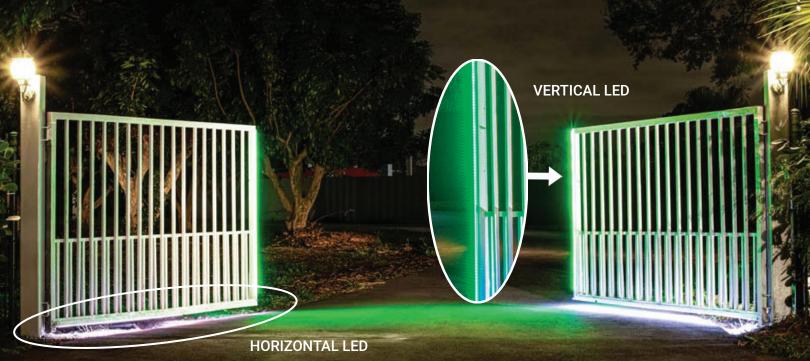

# **SWING GATE LIGHT KIT**

The Swing Gate Kit wires into all common swing gate operators. Our patented LED Controller detects the open and close signals from the gate operator and responds by changing the lights. Industrial grade LEDs are solid red when the gate is fully closed, flashing red when in motion, and solid green when fully open. LEDs can flash amber prior to closing to notify drivers of impending (timed) gate closure.

#### LED RETAINER TRACK OPTIONS