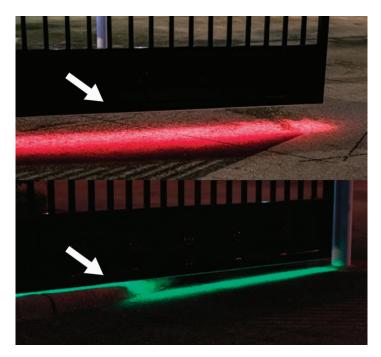

## **FLAT GATE LIGHT KIT**

This safety light kit can be easily attached to any flat gate to increase the visibility. Industrial grade LEDs are solid when the gate is fully closed, flashing red when in motion, and solid green when fully open. LEDs flash amber during interlock situations. LEDs can fade off when up (if locked open) during daytime.