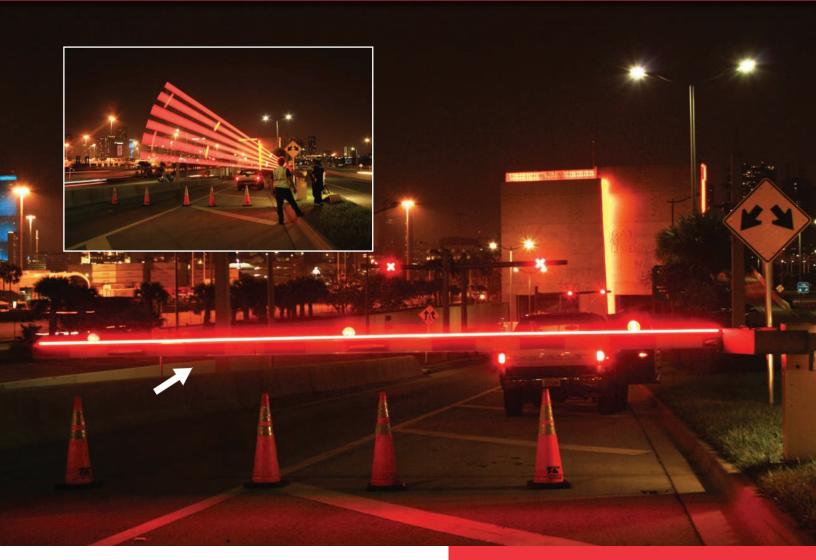

## **FLAT GATE LIGHT KIT**

This safety light kit can be easily attached to any flat gate to increase the visibility. Industrial grade LEDs are solid when the gate is fully closed, flashing red when in motion, and solid green when fully open. LEDs flash amber during interlock situations. LEDs can fade off when up (if locked open) during daytime.

Increase gate visibility for drivers, bicyclists and pedestrians, especially at night!

| ITEM CODE        | LENGTH | LEDs | TRACKs (2.5') |
|------------------|--------|------|---------------|
| FLATGATEKIT5     | 5'     | 1    | 2             |
| FLATGATEKIT5DBL  | 5'     | 2    | 4             |
| FLATGATEKIT10    | 10'    | 1    | 4             |
| FLATGATEKIT10DBL | 10'    | 2    | 8             |
| FLATGATEKIT15    | 15'    | 1    | 6             |
| FLATGATEKIT15DBL | 15'    | 2    | 12            |
| FLATGATEKIT20    | 20'    | 1    | 8             |
| FLATGATEKIT20DBL | 20'    | 2    | 16            |
| FLATGATEKIT25    | 25'    | 1    | 10            |
| FLATGATEKIT25DBL | 25'    | 2    | 20            |