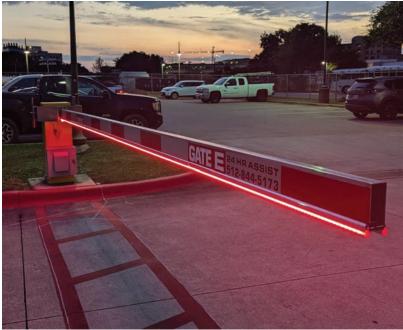

## **FLAT GATE LIGHT KIT**

This safety light kit can be easily attached to any flat gate to increase the visibility. Industrial grade LEDs are solid when the gate is fully closed, flashing red when in motion, and solid green when fully open. LEDs flash amber during interlock situations. LEDs can fade off when up (if locked open) during daytime.

## **HIGHLIGHTS:**

- Safety lighting for flat gates, easy to install
- Lights up dark areas and increases gate visibility
- LED retainer tracks attaches to any surface
- Tough IP68-rated LED strips
- Versatile, programmable LED Controller